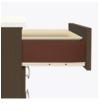

### Features

**Bumper Protection** Bumper protection keeps unit in pristine condition and protects unit from bumps and scuffs.

**Optional Kwalu Top** Available with a 3/4" top made of Kwalu's proprietary material.