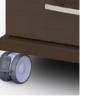

#### hollywood Bedside Cabinet 3 Drawers, with Casters

Kwalu's Hollywood Bedside with casters and Corian® top is designed exclusively for the healthcare market. The Hollywood collection is defined by clean lines and 3/8" brushed aluminum inlays. The cabinet base design is made of thicker panels for stability. Gently rounded corners and tops with a 3/8" edge banding and bullnose profile eliminate sharp edges. Styles included a 1 door, 1 drawer and a three drawer bedside; both with 3" twin wheel front locking Tente casters. Drawer liners and Corian® top are optional.