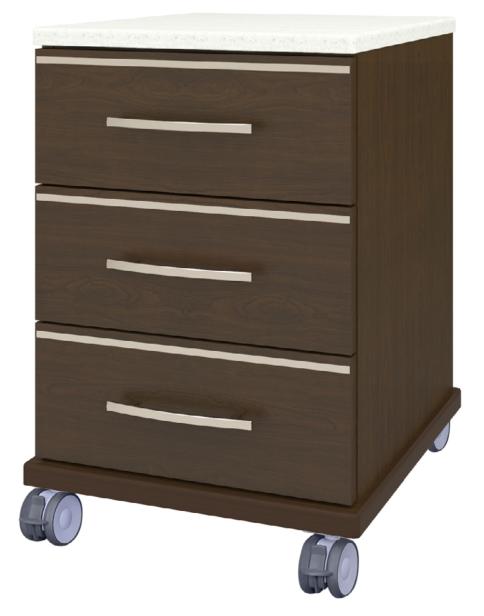

#### Bedside Cabinet 3 Drawers with Casters

#### hollywood Bedside Cabinet 3 Drawers, with Casters

Kwalu's Hollywood Bedside with casters and Corian® top is designed exclusively for the healthcare market. The Hollywood collection is defined by clean lines and 3/8" brushed aluminum inlays. The cabinet base design is made of thicker panels for stability. Gently rounded corners and tops with a 3/8" edge banding and bullnose profile eliminate sharp edges. Styles included a 1 door, 1 drawer and a three drawer bedside; both with 3" twin wheel front locking Tente casters. Drawer liners and Corian® top are optional.

Model: HLBS30HCCT 21W 19D 30H

**Durable Finish** Kwalu's proprietary finish doesn't have any of the drawbacks of wood. The finish is moisture impervious, easy to clean and maintenance-free.

Corian® Top Available with a 1" thick Corian® top in Linen finish.